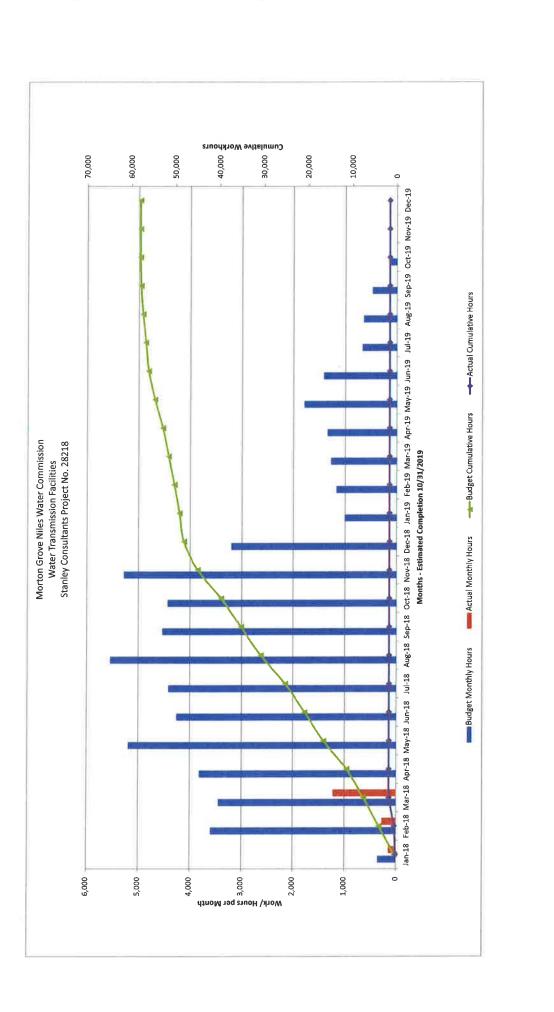

Advanced Business Systems   |                    | \$193.75   | 1.00     | \$193.75   |         |
| Office Depot                |                    | \$313.21   | 1.00     | \$313.21   |         |
| Federal Express Corp.       |                    | \$121.80   | 1.00     | \$121.80   |         |
| Menards Tables              |                    | \$1,521.27 | 1.00     | \$1,521.27 |         |
| Ace Hardware Office Keys    |                    | \$68.63    | 1.00     | \$68.63    |         |
| Walmart Rubber Bands        |                    | \$5.45     | 1.00     | \$5.45     |         |
|                             |                    |            |          |            |         |
| Total for period            |                    |            |          | \$3,787.33 |         |





| Project              | 28218.01.00                                    | MGNWC Construct                     | ion Engineering     |                 | Invoice                         | 020445        |
|----------------------|------------------------------------------------|-------------------------------------|---------------------|-----------------|---------------------------------|---------------|
| Rilling              | Backup                                         |                                     |                     |                 | Monday A                        | pril 30, 2018 |
| _                    |                                                | lmira                               | ce 0204456 Date     | nd 4/20/2019    | Worlday, P                      | 2:30