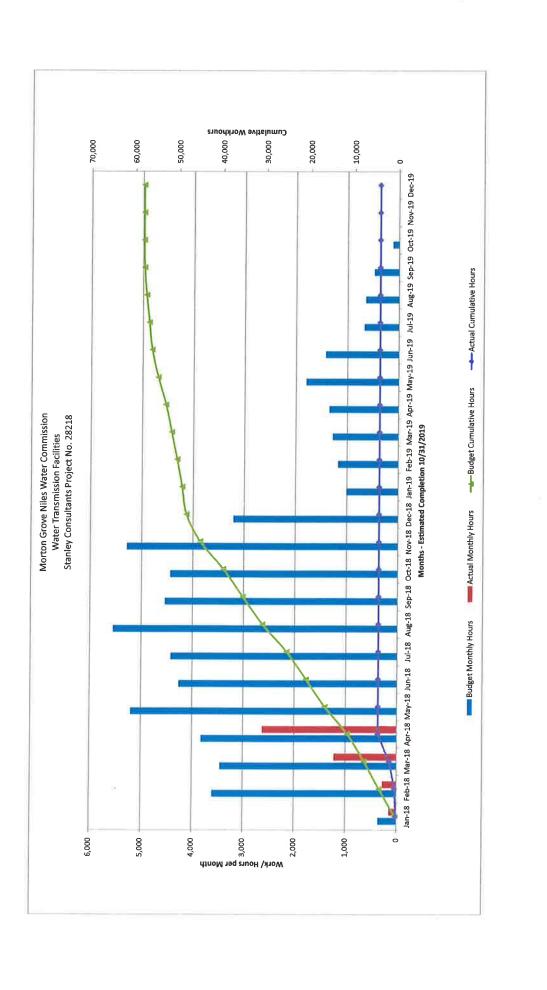

### VIII. <u>SUPERINTENDENT'S REPORT</u>

- a. Monthly Finance Report. Kelly provided an update. Things are going well, but an audit is due by August 31 with an extension. She got two bids back for review by the Superintendent and Management team. Both firms are good companies and have water experience. The audit would take 4-6 weeks. Pietron asked if she Kelly worked for either firm and she indicated that she did not.
- b. Construction Update. Making progress with all contracts. Contract one is at 31% completed. Contract two is at 55% completed. Contract three is at 51% complete. These are pipeline projects. The standpipe project is at 14%, but shell to be done by August. All seems to be moving well and we are briefing the Mayors on the status of the project tomorrow.
- IX. <u>OTHER BUSINESS</u> NONE
- X. <u>PUBLIC COMMENT</u> NONE
- XI. <u>ADJOURNMENT</u> Commissioners approved unanimously 2-0 to adjourn at 3:19 p.m.