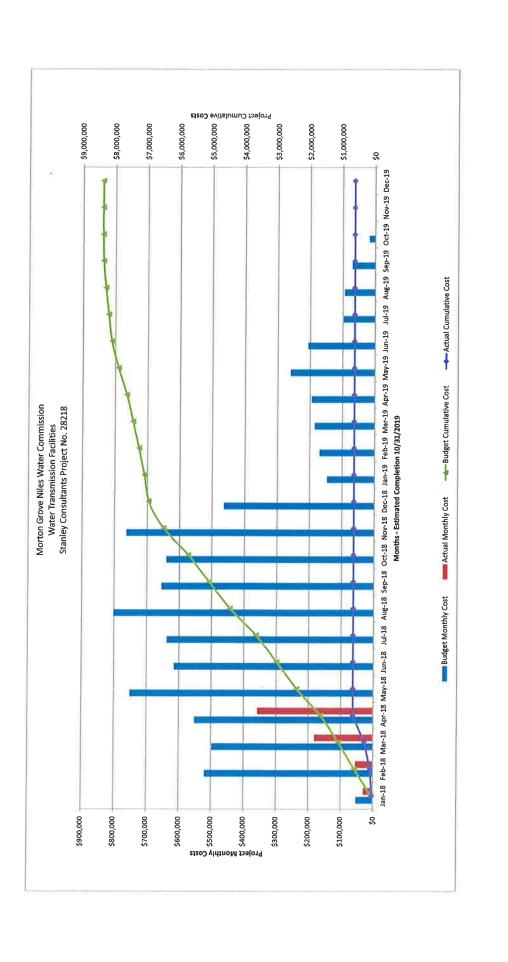

### VIII. <u>SUPERINTENDENT'S REPORT</u>

- a. Monthly Finance Report. Kelly provided an update. Things are going well, but an audit is due by August 31 with an extension. She got two bids back for review by the Superintendent and Management team. Both firms are good companies and have water experience. The audit would take 4-6 weeks. Pietron asked if she Kelly worked for either firm and she indicated that she did not.
- b. Construction Update. Making progress with all contracts. Contract one is at 31% completed. Contract two is at 55% completed. Contract three is at 51% complete. These are pipeline projects. The standpipe project is at 14%, but shell to be done by August. All seems to be moving well and we are briefing the Mayors on the status of the project tomorrow.
- IX. <u>OTHER BUSINESS</u> NONE
- X. <u>PUBLIC COMMENT</u> NONE
- XI. <u>ADJOURNMENT</u> Commissioners approved unanimously 2-0 to adjourn at 3:19 p.m.