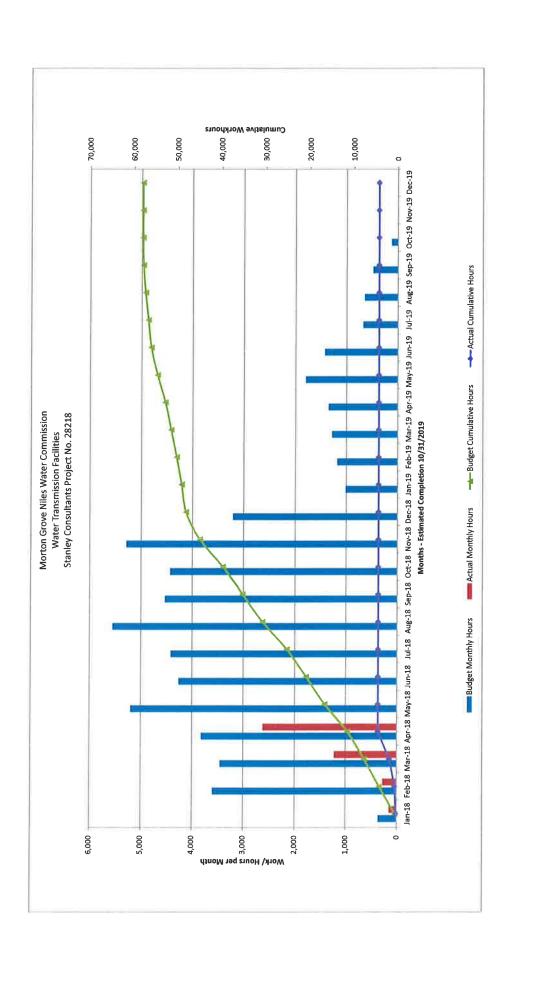

### VIII. <u>SUPERINTENDENT'S REPORT</u>

- a. Monthly Finance Report. Kelly provided an update. Things are going well, but an audit is due by August 31 with an extension. She got two bids back for review by the Superintendent and Management team. Both firms are good companies and have water experience. The audit would take 4-6 weeks. Pietron asked if she Kelly worked for either firm and she indicated that she did not.
- b. Construction Update. Making progress with all contracts. Contract one is at 31% completed. Contract two is at 55% completed. Contract three is at 51% complete. These are pipeline projects. The standpipe project is at 14%, but shell to be done by August. All seems to be moving well and we are briefing the Mayors on the status of the project tomorrow.
- IX. <u>OTHER BUSINESS</u> NONE
- X. <u>PUBLIC COMMENT</u> NONE
- XI. <u>ADJOURNMENT</u> Commissioners approved unanimously 2-0 to adjourn at 3:19 p.m.