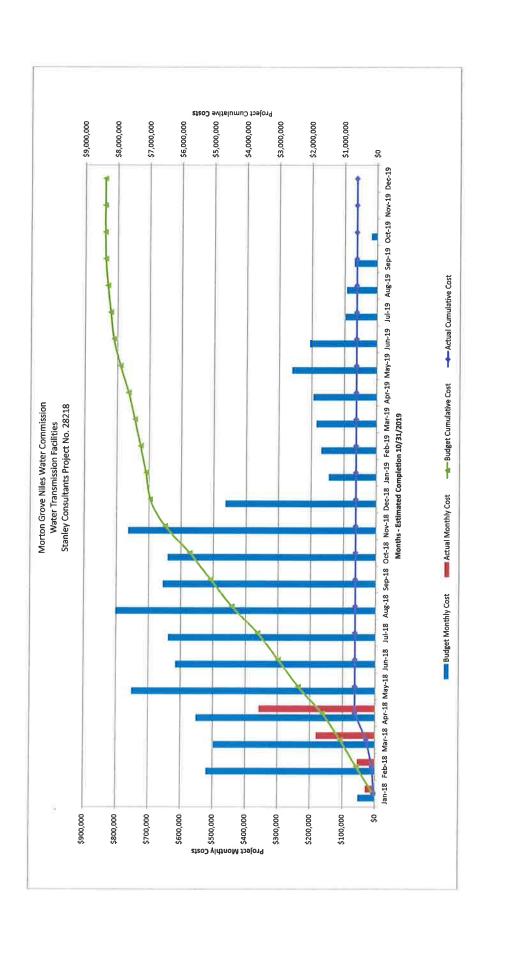

### VIII. <u>SUPERINTENDENT'S REPORT</u>

- a. Monthly Finance Report. Kelly provided an update. Things are going well, but an audit is due by August 31 with an extension. She got two bids back for review by the Superintendent and Management team. Both firms are good companies and have water experience. The audit would take 4-6 weeks. Pietron asked if she Kelly worked for either firm and she indicated that she did not.
- b. Construction Update. Making progress with all contracts. Contract one is at 31% completed. Contract two is at 55% completed. Contract three is at 51% complete. These are pipeline projects. The standpipe project is at 14%, but shell to be done by August. All seems to be moving well and we are briefing the Mayors on the status of the project tomorrow.
- IX. <u>OTHER BUSINESS</u> NONE
- X. <u>PUBLIC COMMENT</u> NONE
- XI. <u>ADJOURNMENT</u> Commissioners approved unanimously 2-0 to adjourn at 3:19 p.m.