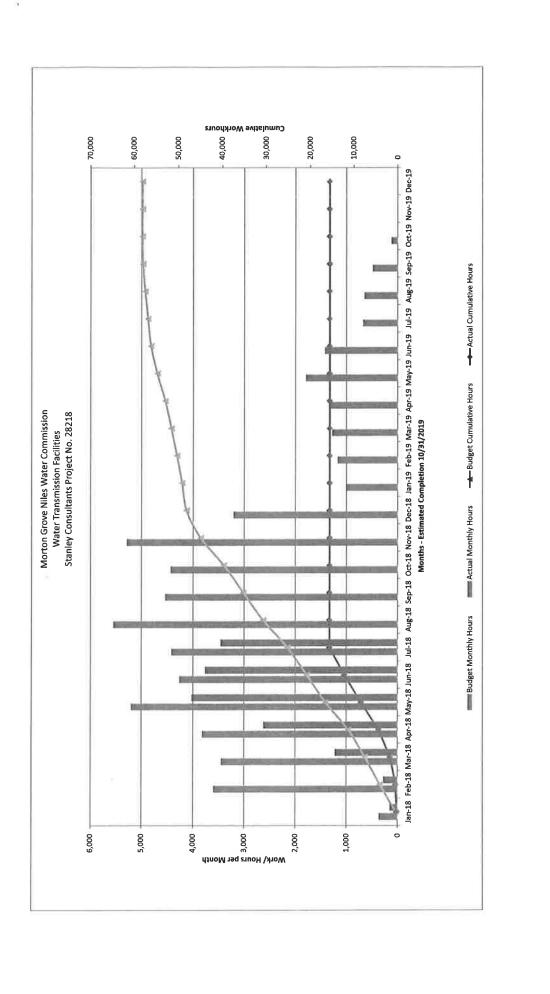

Authorizing the Approval of Supplemental Agreement No. 5 to the Professional Services Agreement Between the Morton Grove-Niles Water Commission and Stanley Consultants, Inc. for Engineering Services for the Design of Water Transmission Mains and Facility Improvements