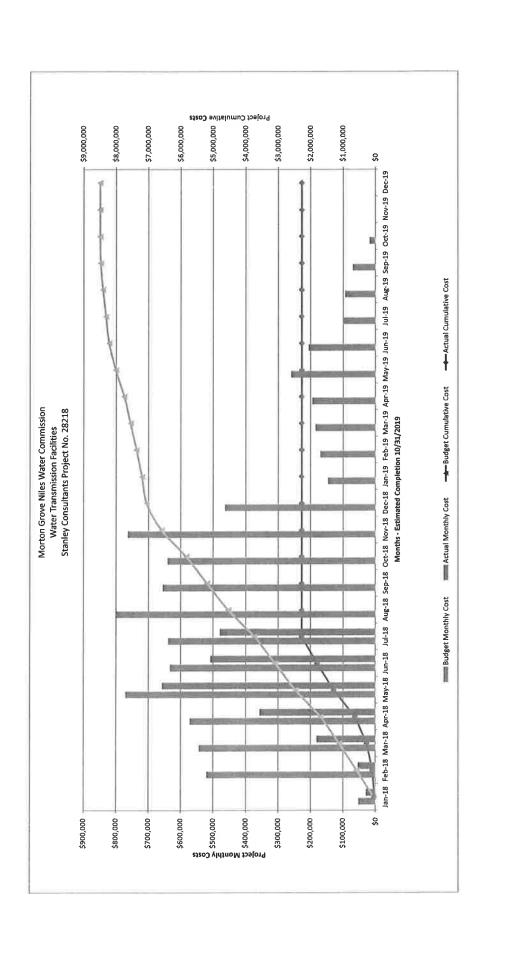

Authorizing the Approval of Supplemental Agreement No. 5 to the Professional Services Agreement Between the Morton Grove-Niles Water Commission and Stanley Consultants, Inc. for Engineering Services for the Design of Water Transmission Mains and Facility Improvements