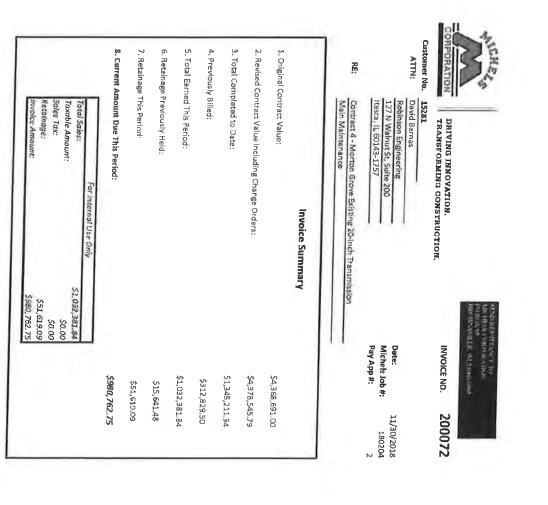

### WARRANT 2018-12 December 20, 2018

| 1.  | Berger Excavating Contractors, Inc.        | \$4  | ,163,799.35  |
|-----|--------------------------------------------|------|--------------|
| 2.  | Bolder Contractors                         | \$ 3 | 1,258,720.33 |
|     | a. Contract 3 \$ 968,915.87                |      |              |
|     | b. Contract 10 \$ 289,804.46               |      |              |
| 3.  | DiMeo Bros., Inc.                          | \$   | 674,223.43   |
| 4.  | DN Tanks, Inc.                             | \$   | 511,882.22   |
| 5.  | Jos. J. Henderson & Son, Inc.              | \$   | 434,452.42   |
|     | a. Contract 6 \$ 244,948.81                |      |              |
|     | b. Contract 7 \$ 189,503.61                |      |              |
| 6.  | Lauterbach and Amen, LLP                   | \$   | 6,600.00     |
| 7.  | Michaels                                   | \$   | 980,762.74   |
| 8.  | Stanley Consultants, Inc.                  | \$   | 799,462.36   |
|     | a. Design Services \$ 68,526.52            |      |              |
|     | b. Construction Observation\$ 715,746.84   |      |              |
|     | c. Rate Study \$ 15,189.00                 |      |              |
| 9.  | Louis Shutz Landscape damage               | \$   | 891.00       |
| 10. | TPB Professional Consulting                | \$   | 450.00       |
| 11. | Village of Skokie Contract inspection 2018 | \$   | 114,623.64   |
| 12. | WRB,LLC                                    | \$   | 27,454.00    |
|     |                                            |      |              |