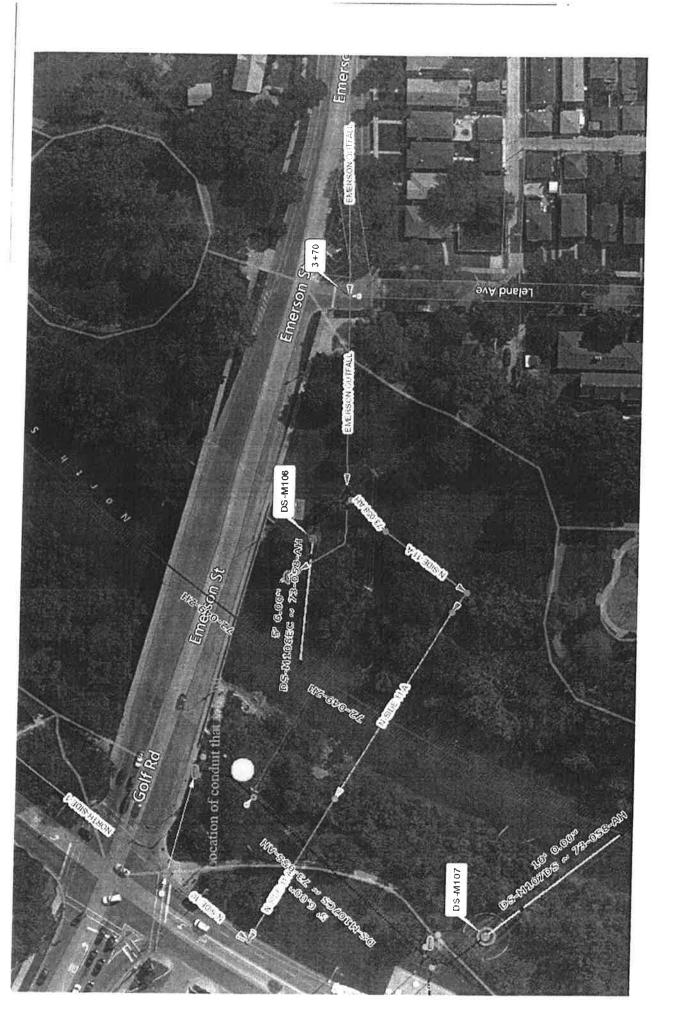

mmunication conduits to control structure M-107, located approximately 100 feet from the curb on the south east corner of the intersection of McCormick Boulevard and Emerson Street. An aerial showing the location of the work where the conduits were damaged is attached.

The District notified Berger of the damage, but it refused to repair it. Due to the critical nature of the control structure, District trades repaired the conduits which amounted to \$23,524.24 as shown on the attached report.

Kindly submit a check payable to the District in the amount of \$23,524.24 pursuant to MGNWC's indemnification obligations under its easement agreement with the District.

If you have any questions, please call me at (312) 751-6556.

Sincerely,

Mark L. Dressel Principal Attorney

MDL:vp Attachment



### Dressel, Mark

From:

Stubing, Richard

Sent:

Friday, February 08, 2019 12:08 PM

To:

Dressel, Mark

Subject:

MS-107 conduit repair. Here is a screen shot from Mainsaver

| ile Edit   | Modules  PrtSetup | View<br>Search | Lists  Calendar |                      | Query  Main Menu   | Options  Assets | Window<br>Mtl Reg |          | Work Order             | Bedget           | Suppliers  |             |          |
|------------|-------------------|----------------|-----------------|----------------------|--------------------|-----------------|-------------------|----------|------------------------|------------------|------------|-------------|----------|
| els Module | New I             | S<br>KwikEdit  | Qu<br>Vlew      | Close WO             | Å Å<br>Z ↓<br>Sort | Retrieve