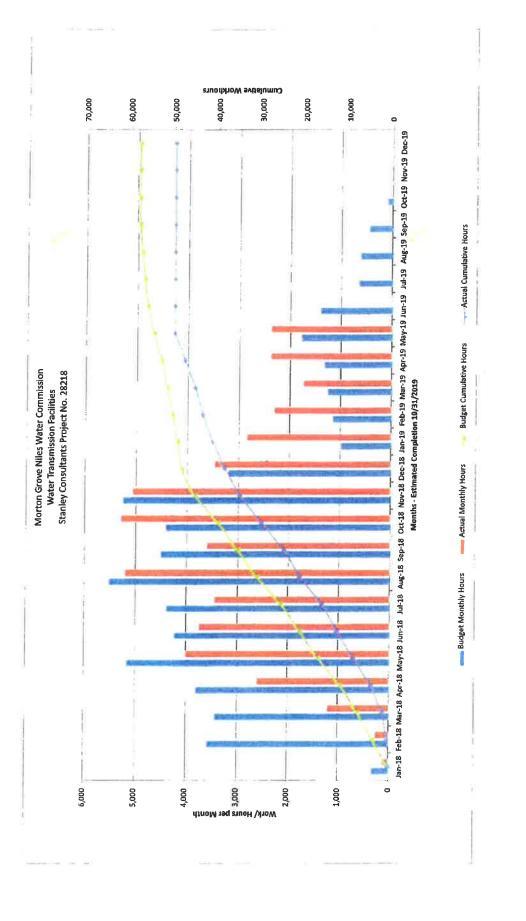

YEAS 2 Vinezeano, Fowler

NAYS 0

ABSENT 1 Pietron

There being 2 affirmative votes, the **MOTION CARRIED**.

- VI. NEW BUSINESS NONE
- VII. OLD BUSINESS NONE
- VIII. <u>SUPERINTENDENT REPORT</u> Superintendent Balling provided a brief update on the construction progress at which point the water will flow at 100% on July 17, 2019.