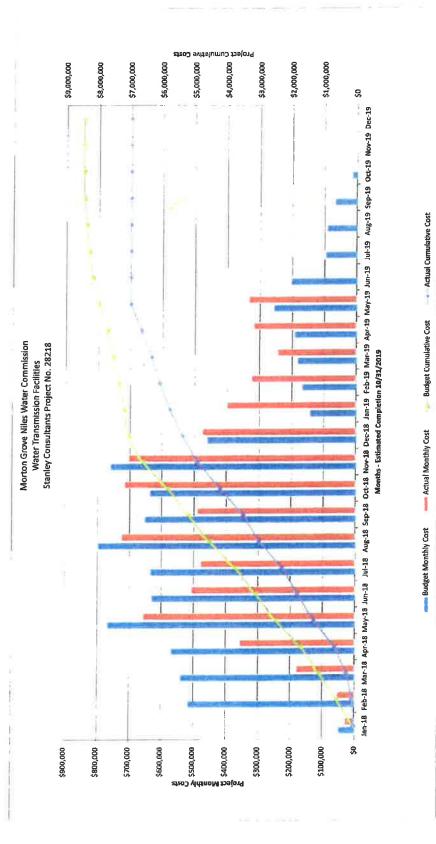

YEAS 2 Vinezeano, Fowler

NAYS 0

ABSENT 1 Pietron

There being 2 affirmative votes, the **MOTION CARRIED**.

- VI. NEW BUSINESS NONE
- VII. OLD BUSINESS NONE
- VIII. <u>SUPERINTENDENT REPORT</u> Superintendent Balling provided a brief update on the construction progress at which point the water will flow at 100% on July 17, 2019.