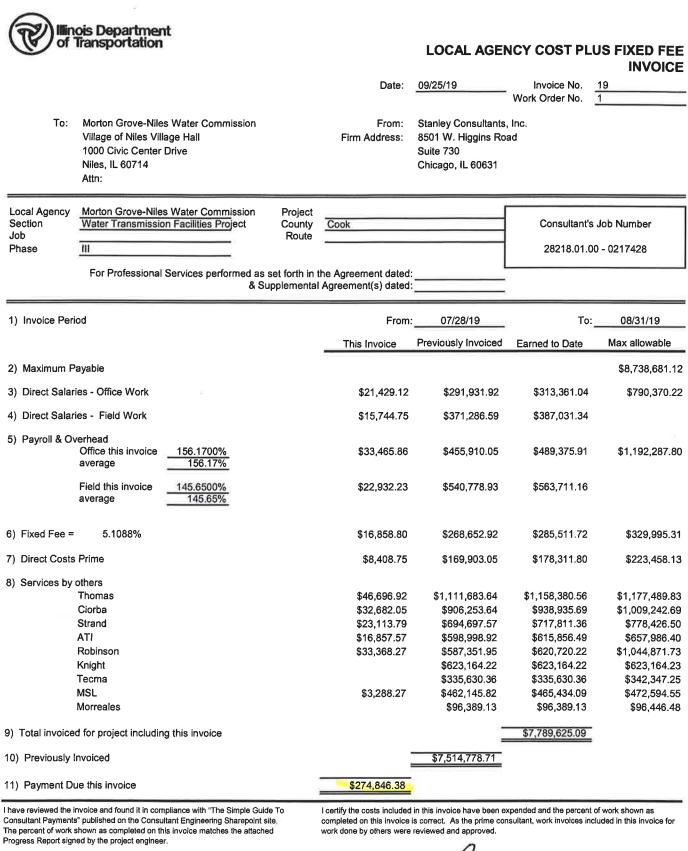

# **CAPITAL DEVELOPMENT FUND ACCOUNT**

| 1. | Albrecht Enterprises Contract 11                    | \$ 17,4   | 81.85  |
|----|-----------------------------------------------------|-----------|--------|
| 2. | Berger Excavating Contractors, Inc                  | \$ 212,5  | 582.72 |
| 3. | DN Tanks.                                           | \$ 276,6  | 51.44  |
| 4. | Gaskill and Walton Construction                     | \$ 115,2  | 82.80  |
| 5. | J.J. Henderson & Son, Inc.                          | \$ 562,1  | .99.38 |
|    | a. Contract 6 2551 Church Evanston \$ 82,127.30     |           |        |
|    | b. Contract 7 7900 Nagle Morton Grove \$ 480,072.08 |           |        |
| 6. | Stanley Consultants                                 | \$ 274,8  | 36.38  |
|    | a. Design Services Invoice \$ none                  |           |        |
|    | b. Construction Observation Services \$ 274,836.38  |           |        |
| 7. | TPB Professional Consulting                         | \$ 45     | 0.00   |
|    |                                                     |           |        |
| 8. | WRB,LLC September services                          | \$ 19,3   | 73.20  |
|    | CAPITAL DEVELOPMENT FUND TOTAL:                     | \$ 1,478, | 857.77 |