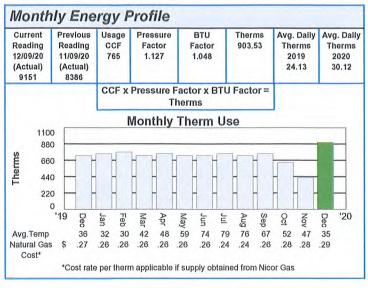

| Taxes                                                     | \$67.32      |
| Municipal Gas Use Tax for IL - Morton Grove 903.53 @ \$0. | 05 = \$45.18 |
| Utility Fund Tax \$461.51 @ 0.1%                          | \$0.46       |
| State Revenue Tax 903.53 @ \$0.024 =                      |              |
| Other Charges                                             | \$61.85      |

Late Pay Chrg (may incl tax) 12/02/2020 ......\$61.85

### A Message for You

Facing financial hardship? Rest assured we can connect you to available energy assistance funding and/or offer you a flexible payment arrangement to help you pay your bill. Visit nicorgas.com/COVID-19.

If you have already mailed your payment, thank you. If not, please send it today. Call us at 888-642-6748 to discuss arrangements.



059976 1/1

Please see the reverse side of this bill for additional billing explanations.

Please do not include written inquiries as the stub is processed by machine. Return this portion with your check made payable to Nicor Gas.

\$590.68

Nicor Gas

Total

PRT

PO Box 2020 Aurora, IL 60507-2020

AV 01 059976 02158B209 A\*\*5DGT րժիկութվիկիցովիժՍԱլիլուհրկիվոՍԱՍՄուսեցնիվիկիկիկ

Morton Grove-Niles Water Commission 1000 Civic Center Dr Niles IL 60714-3229

Please circle an amount to add a one-time charitable donation to Sharing:

\$50 \$10 \$25

**Total Amount Due** \$4,710.17

Account Number: 53225547396

Past due balance is \$4119.49 due now. Current bill \$590.68 due by 12/28/2020

PO BOX 5407 CAROL STREAM IL 60197-5407 միկը|ՍՈւցիելիկոցին|||Ալիելիելիոցի||թյունիիլիիոցի

# nicorgas.com/m